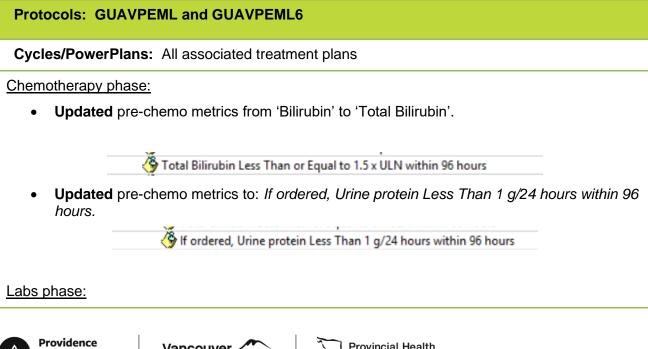

## ONCP GU GUAVPEMAX Cycles 1 to 35:

Chemotherapy phase (ONCP GU GUAVPEMAX Cycles 1 to 35 only):

• Added to all cycles' pre-chemo metric: *If ordered, Urine protein Less Than 1 g/24 hours within 96 hours.* 

If ordered, Urine protein Less Than 1 g/24 hours within 96

## ONCP GU GUAVPEMAX Cycles 1 to 35 and ONCP GU GUAVPEMAX Cycles 36+:

Next Cycle Labs phase (all cycles):

Added to all cycles the following:

- Clinical Decision Support note: If laboratory urinalysis for protein is greater than or equal to 1 g/L or dipstick proteinuria 2+ or 3+, then a 24 hr urine for total protein must be done within 4 days prior to the next cycle.
- **Unselected order** (Linked with Collection Information Urine 24 Hour and Creatinine Urine 24 Hour orders): Protein Urine 24 Hour Urine, once, Order for future visit.
- Clinical Decision Support note: 'Collection Information Urine 24 Hour' and 'Creatinine Urine 24 Hour' are required tests for 24 hour urine tests.
- **Unselected order**: Collection Information Urine 24 Hour Urine, once, Order for future visit.
- Unselected order: Creatinine Urine 24 Hour Urine, once, Order for future visit.