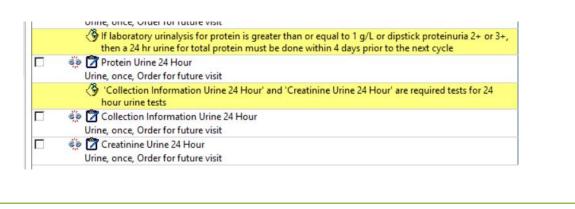

## ONCP GU GUAVPEMAX Cycles 1 to 35 and ONCP GU GUAVPEMAX Cycles 36+:

Next Cycle Labs phase (all cycles):

Added to all cycles the following:

- Clinical Decision Support note: If laboratory urinalysis for protein is greater than or equal to 1 g/L or dipstick proteinuria 2+ or 3+, then a 24 hr urine for total protein must be done within 4 days prior to the next cycle.
- **Unselected order** (Linked with Collection Information Urine 24 Hour and Creatinine Urine 24 Hour orders): Protein Urine 24 Hour Urine, once, Order for future visit.
- Clinical Decision Support note: 'Collection Information Urine 24 Hour' and 'Creatinine Urine 24 Hour' are required tests for 24 hour urine tests.
- **Unselected order**: Collection Information Urine 24 Hour Urine, once, Order for future visit.
- Unselected order: Creatinine Urine 24 Hour Urine, once, Order for future visit.

- Clinical Decision Support note: 'Collection Information Urine 24 Hour' and 'Creatinine Urine 24 Hour' are required tests for 24 hour urine tests.
- **Unselected order**: Collection Information Urine 24 Hour Urine, once, Order for future visit.
- Unselected order: Creatinine Urine 24 Hour Urine, once, Order for future visit.