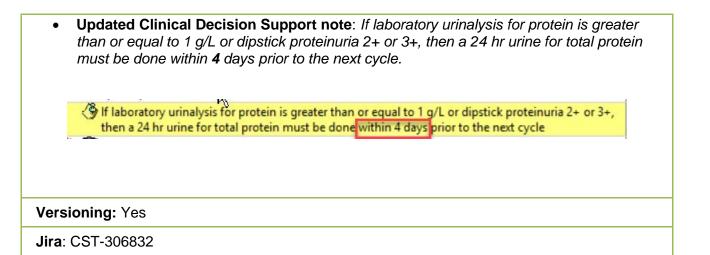

## ONCP GU GUAVPEMAX Cycles 1 to 35 and ONCP GU GUAVPEMAX Cycles 36+:

Next Cycle Labs phase (all cycles):

Added to all cycles the following:

- Clinical Decision Support note: If laboratory urinalysis for protein is greater than or equal to 1 g/L or dipstick proteinuria 2+ or 3+, then a 24 hr urine for total protein must be done within 4 days prior to the next cycle.
- **Unselected order** (Linked with Collection Information Urine 24 Hour and Creatinine Urine 24 Hour orders): Protein Urine 24 Hour Urine, once, Order for future visit.
- Clinical Decision Support note: 'Collection Information Urine 24 Hour' and 'Creatinine Urine 24 Hour' are required tests for 24 hour urine tests.
- **Unselected order**: Collection Information Urine 24 Hour Urine, once, Order for future visit.
- Unselected order: Creatinine Urine 24 Hour Urine, once, Order for future visit.

## Versioning: Yes

Jira: CST-306832